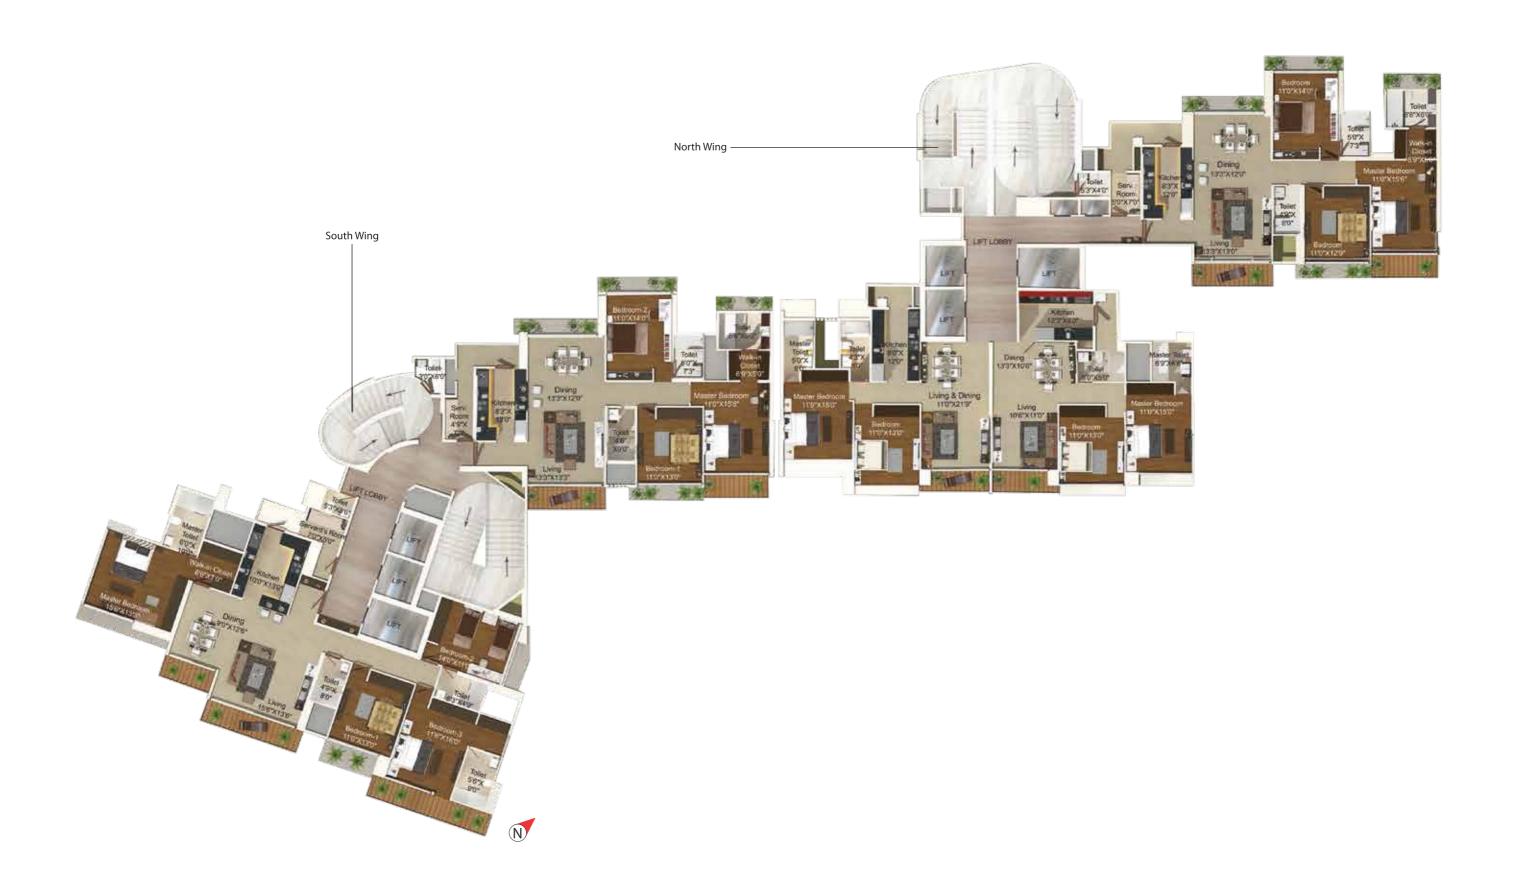

Site: AJMERA i-LAND, Next to I-MAX Bhakti Park, WADALA (E).
T: +91-80800 53000 | E: iland@ajmera.com | W: www.ajmera.com











Reference Image



Reference Image



Reference Image



Reference Image

First Residential Tower of Ajmera i-Land, Wadala (E)

32-storey tower with 2, 3 & 4 BHK apartments

#### **Features**

- Grand clubhouse
- Ritzy swimming pool
  - Children's pool
- Well-equipped gymnasium
  - Steam, sauna & jacuzzi
    - Health spa
- Coffee shop / sports bar
  - Yoga room
  - Pool side party deck with barbecue
  - Sky garden / deck
- Terrace level party lawn
- Children's indoor and outdoor play areas
  - Sand play area
  - Jogging track
  - Old folks' corner

# Typical Floor Plan



# 2 BHK A Floor Plan





# 2 BHK B Floor Plan





### 3 BHK Floor Plan



### 4 BHK Floor Plan