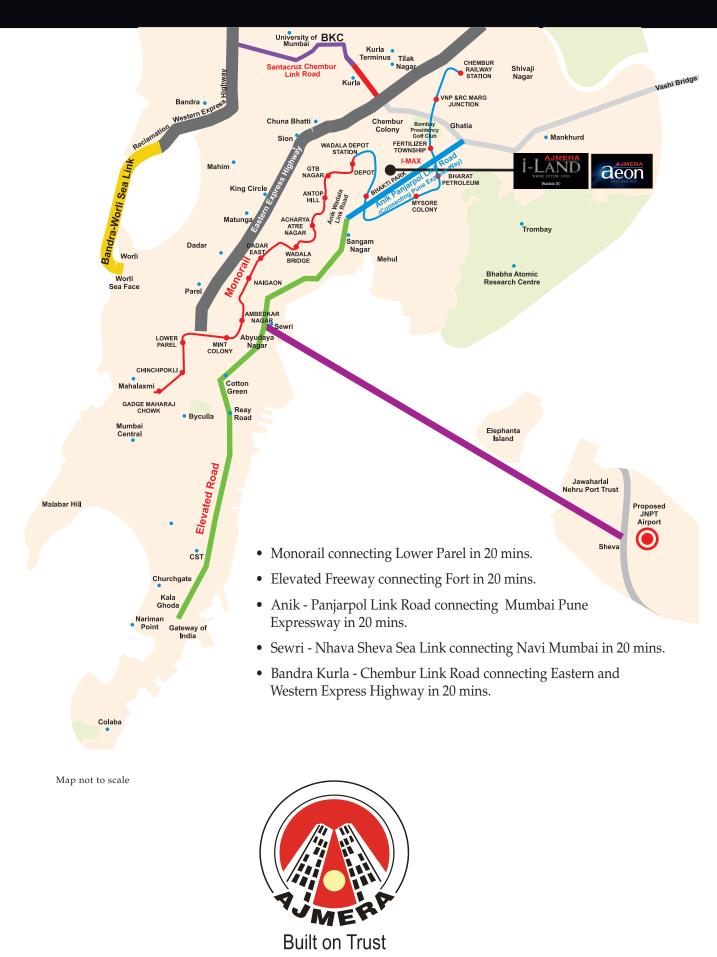

Site: AJMERA i-LAND, Next to I-MAX Bhakti Park, WADALA (E).
T: +91-80800 53000 | E: iland@ajmera.com | W: www.ajmera.com

Reference Image

Reference Image

Reference Image

Reference Image

First Residential Tower of Ajmera i-Land, Wadala (E)