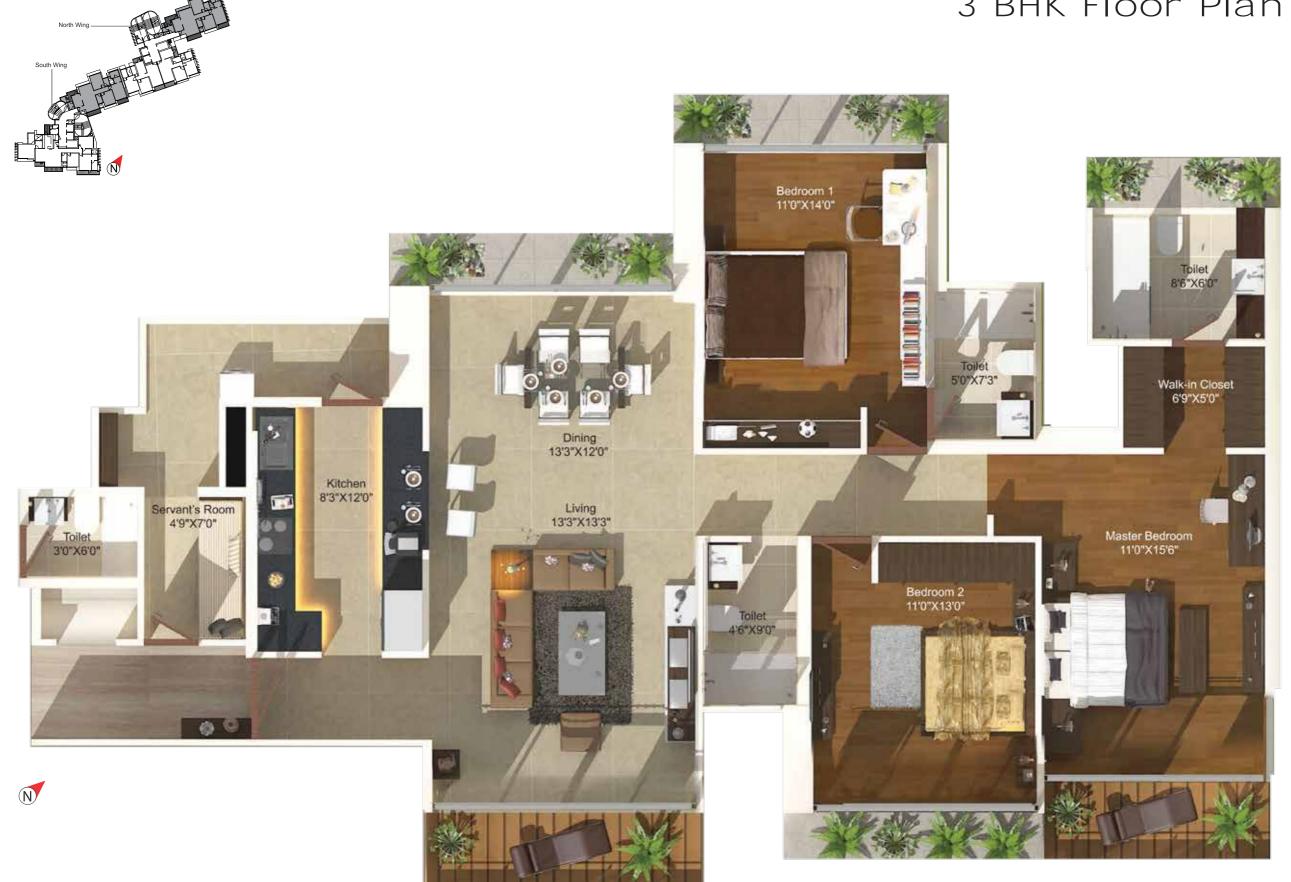

Site: AJMERA i-LAND, Next to I-MAX Bhakti Park, WADALA (E).
T: +91-80800 53000 | E: iland@ajmera.com | W: www.ajmera.com











Reference Image



Reference Image



Reference Image



Reference Image

First Residential Tower of Ajmera i-Land, Wadala (E)

32-storey tower with 2, 3 & 4 BHK apartments

#### **Features**

- Grand clubhouse
- Ritzy swimming pool
  - Children's pool
- Well-equipped gymnasium
  - Steam, sauna & jacuzzi
    - Health spa
- Coffee shop / sports bar
  - Yoga room
  - Pool side party deck with barbecue
  - Sky garden / deck
- Terrace level party lawn
- Children's indoor and outdoor play areas
  - Sand play area
  - Jogging track
  - Old folks' corner

# Typical Floor Plan



# 2 BHK A Floor Plan





# 2 BHK B Floor Plan





### 3 BHK Floor Plan



### 4 BHK Floor Plan