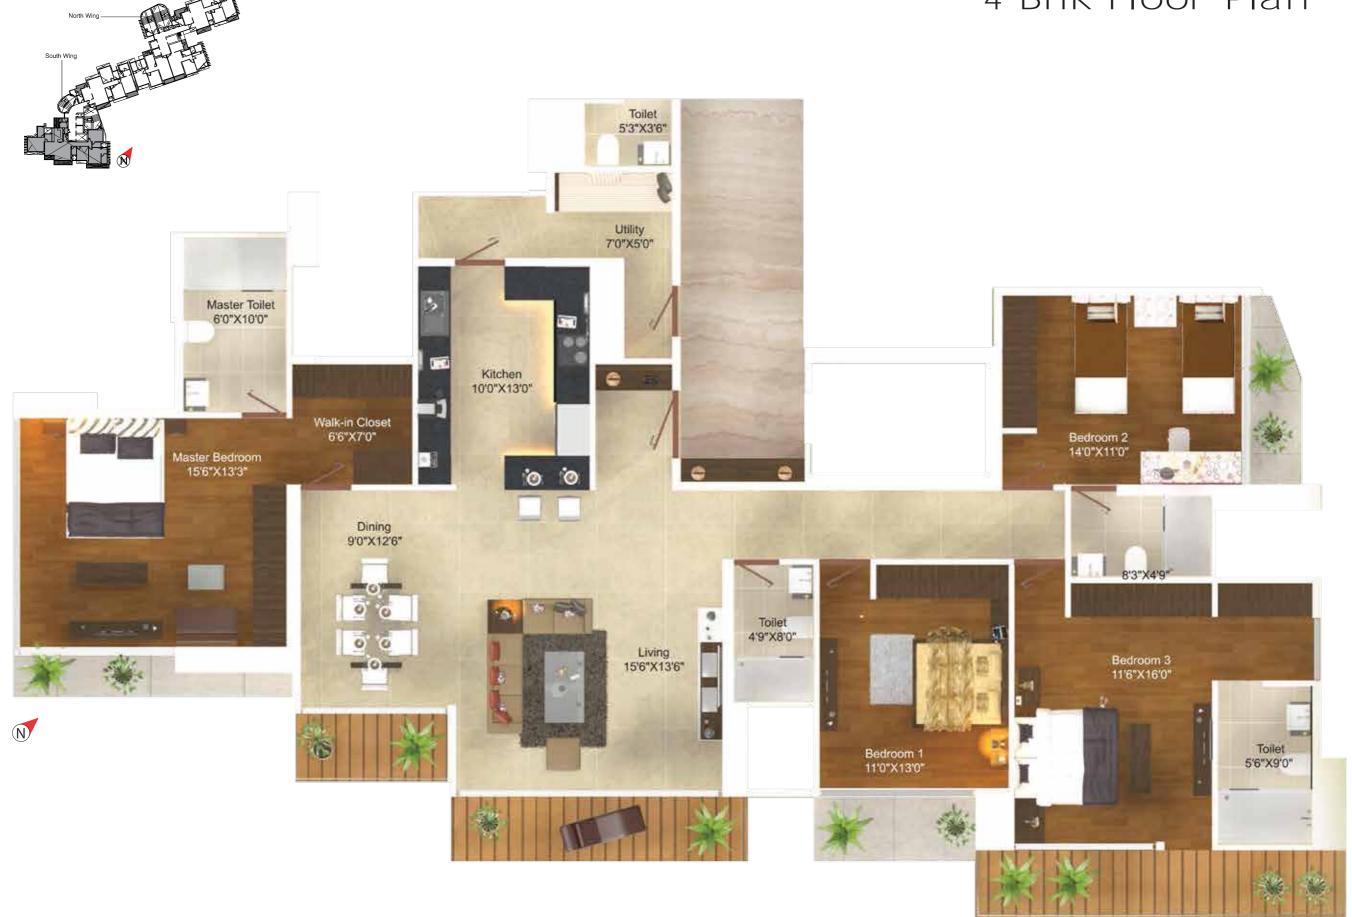

ERA i-LAND, Next to I-MAX Bhakti Park, WADALA (E).
T: +91-80800 53000 | E: iland@ajmera.com | W: www.ajmera.com











Reference Image



Reference Image



Reference Image



Reference Image

First Residential Tower of Ajmera i-Land, Wadala (E)

32-storey tower with 2, 3 & 4 BHK apartments

#### **Features**

- Grand clubhouse
- Ritzy swimming pool
  - Children's pool
- Well-equipped gymnasium
  - Steam, sauna & jacuzzi
    - Health spa
- Coffee shop / sports bar
  - Yoga room
  - Pool side party deck with barbecue
  - Sky garden / deck
- Terrace level party lawn
- Children's indoor and outdoor play areas
  - Sand play area
  - Jogging track
  - Old folks' corner

# Typical Floor Plan



# 2 BHK A Floor Plan





# 2 BHK B Floor Plan





### 3 BHK Floor Plan



### 4 BHK Floor Plan