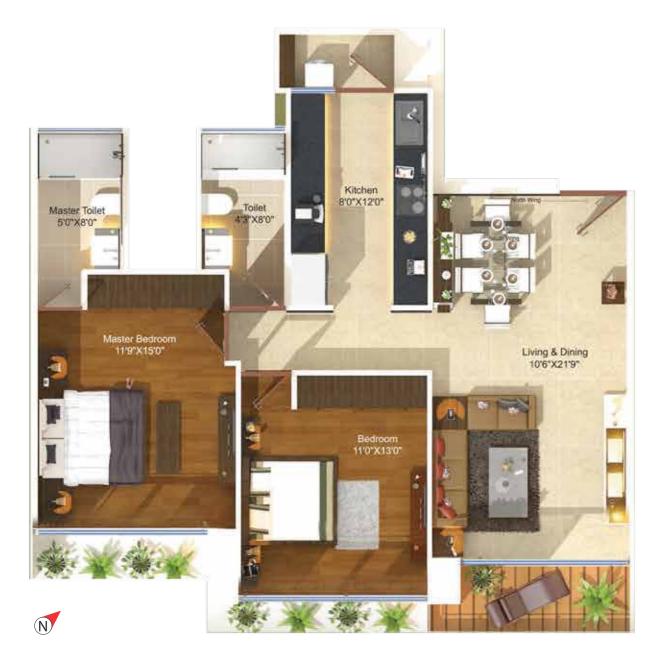

Site: AJMERA i-LAND, Next to I-MAX Bhakti Park, WADALA (E).
T: +91-80800 53000 | E: iland@ajmera.com | W: www.ajmera.com











Reference Image



Reference Image



Reference Image



Reference Image

First Residential Tower of Ajmera i-Land, Wadala (E)

32-storey tower with 2, 3 & 4 BHK apartments

#### **Features**

- Grand clubhouse
- Ritzy swimming pool
  - Children's pool
- Well-equipped gymnasium
  - Steam, sauna & jacuzzi
    - Health spa
- Coffee shop / sports bar
  - Yoga room
  - Pool side party deck with barbecue
  - Sky garden / deck
- Terrace level party lawn
- Children's indoor and outdoor play areas
  - Sand play area
  - Jogging track
  - Old folks' corner

# Typical Floor Plan



# 2 BHK A Floor Plan





# 2 BHK B Floor Plan





### 3 BHK Floor Plan



### 4 BHK Floor Plan