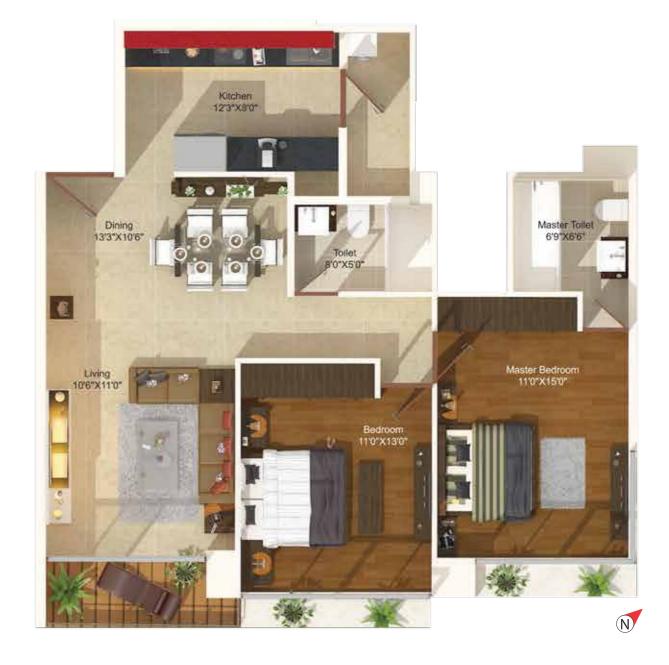

Site: AJMERA i-LAND, Next to I-MAX Bhakti Park, WADALA (E).
T: +91-80800 53000 | E: iland@ajmera.com | W: www.ajmera.com











Reference Image



Reference Image



Reference Image



Reference Image

First Residential Tower of Ajmera i-Land, Wadala (E)

32-storey tower with 2, 3 & 4 BHK apartments

#### **Features**

- Grand clubhouse
- Ritzy swimming pool
  - Children's pool
- Well-equipped gymnasium
  - Steam, sauna & jacuzzi
    - Health spa
- Coffee shop / sports bar
  - Yoga room
  - Pool side party deck with barbecue
  - Sky garden / deck
- Terrace level party lawn
- Children's indoor and outdoor play areas
  - Sand play area
  - Jogging track
  - Old folks' corner

# Typical Floor Plan



# 2 BHK A Floor Plan





# 2 BHK B Floor Plan





### 3 BHK Floor Plan



### 4 BHK Floor Plan